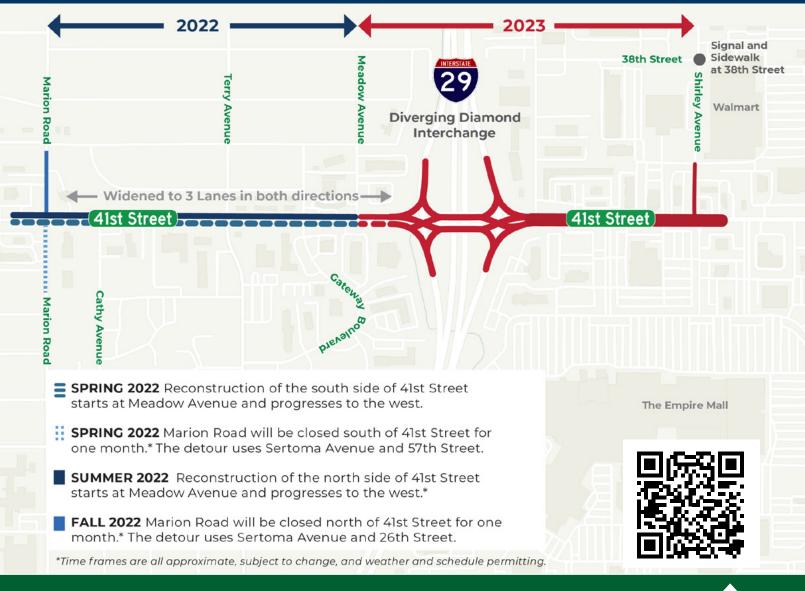

## After years of planning, construction is here!

Here are just a few of the things the City of Sioux Falls and the SDDOT are doing to make this construction project progress as smoothly as possible:

41st Street lanes west of I-29 will remain open at all times One lane in each direction and a center turn lane

Monitoring 41st Street intersections with live cameras and making signal adjustments in "real-time"

Adjusting signal timings on alternate routes to compensate for additional traffic

Keeping alternate routes free from construction