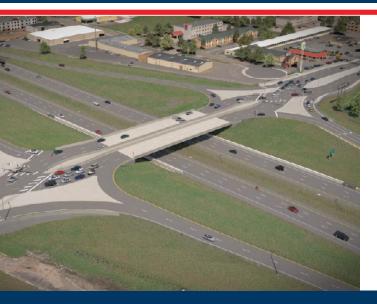

## After years of planning, construction is here!

The South Dakota Department of Transportation (SDDOT), the City of Sioux Falls, and D&G Concrete Construction will begin construction on the 41st Street and I-29 Diverging Diamond Interchange.

Improvements to the roadway include:

Widening to three

lanes with a raised

center median

utility upgrades

Constructing a DDI interchange to create safer left-turns